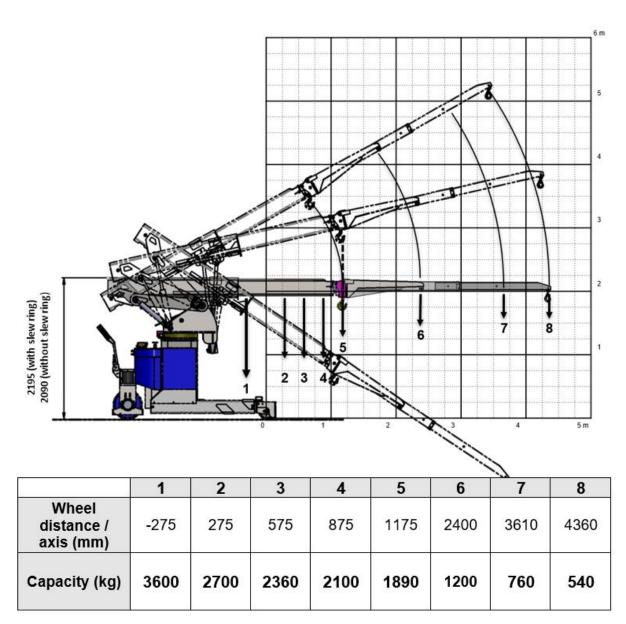

#### **Technical characteristics**

| Max. load                                       |
|-------------------------------------------------|
| Admissible slope, unladen (IX3)                 |
| Max. translation speed3 km/h                    |
| Admissible lifting speed, fromO to IS cm/s      |
| Admissible telescoping speed, from O to I3 cm/s |
| Batteries24 V – 460 Ah                          |
| 24 VDC silent, motor-driven pump                |
| Ø front wheels (mm)250 mm                       |
| Ø rear wheel (mm)                               |