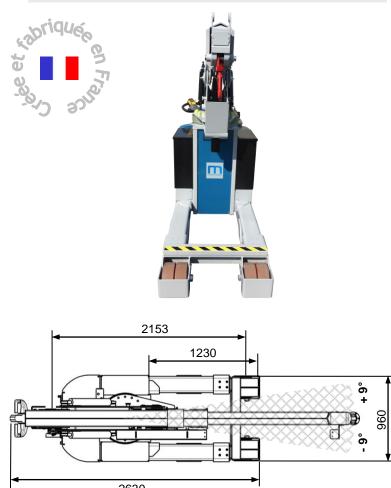

## Technical Data Sheet 35MT 3xl FC

Self-propelled workshop mini-crane with accompanying operator

2 pages

CE

The 35MT 3xl FC is a compact and powerful workshop mini-crane featuring a short jib with a hydraulic telescope. The jib is mounted on an I8° slewing ring (Option).

It is particularly suitable for maintenance operations or new work in a restricted space.

The design features a **3-cylinder kinematic system**, developed by Mobilev Cranes, providing the jib greater angular motion and vertical lift of more than one meter by means of synchronised control of the cylinders.

All speeds are adjustable from 0 to 100% from the standard wired remote control or the propotional radio control (option).

2630

Patented kinematic sustem