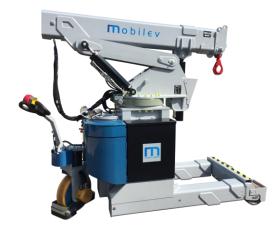

# Technical Data Sheet 35MT 3xl FC

Self-propelled workshop mini-crane with accompanying operator

Wired remote control with speed control potentiometer